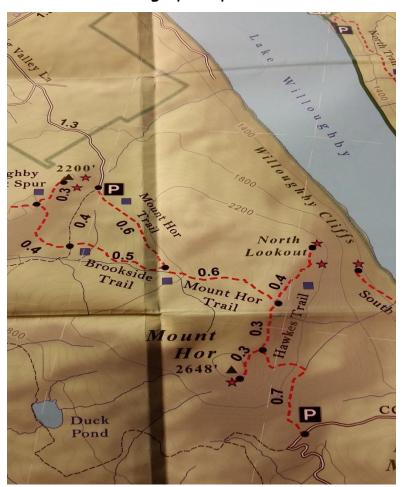

## Mt. Hor

From Jackson's Lodge: Head south on Rte. 114, continue onto Rte. 105 W. When you reach Rte. 5A, take a right. Stay straight and then take a left onto Peene Hill Rd. (Rte. 16). This road becomes Lakeview Rd. You will go past Foliage Ln (on your left), and then your turn is Big Valley Ln. (a slight left). Follow this road down to the parking area for Mt. Hor, about 1.3 miles in from your turn.

The trail itself breaks out into multiple others further in (Brookside Trail, The North Outlook and Hawkes Trail), so feel free to explore! The Brookside Trail leads to Moose Mountain, and Hawkes Trail leads down to the CCC Rd, which brings you up and around to Mt. Pisgah.