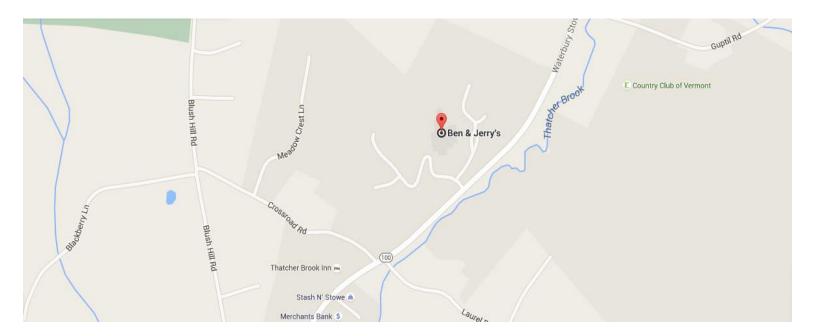

## Ben & Jerry's Factory Tour

<u>From Jackson's Lodge</u>: Go south on Rte. 114, past April's Maple, and the Lakeview Store. Continue on past the Norton-Canada Border crossing, and into the town of Norton.

Take a right onto Rte. 111 W. After about 15 miles, take a left onto Main St. Then turn left onto US-5 S. Turn right, and merge onto I-91 S towards St. Johnsbury.

Take exit 26 toward Irasburg/Orleans. Turn right onto US-5 N/VT-58 W. After a few miles, turn right onto VT-14 N/VT-58 W. Then turn left to continue on VT-58 W.

After about 8 miles, turn left onto VT-100 S. At the traffic circle, take the third exit onto VT-100 S/VT-15 E. At the next traffic circle take the first exit to continue on VT-100 S.

The factory will be on the left hand side.